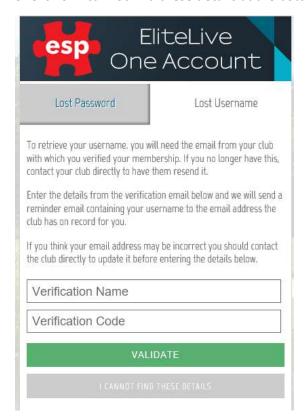

#### 3: Click on I cannot find these details at the bottom

4: Enter the email address you used to create your log in, and press submit

5: This will generate this message if the email address provided is associated to any account