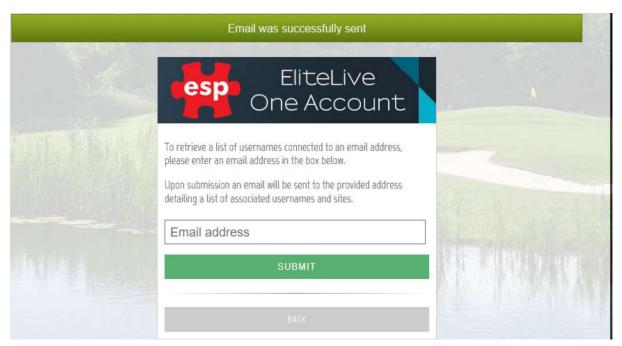

#### 3: Click on I cannot find these details at the bottom

4: Enter the email address you used to create your log in, and press submit

5: This will generate this message if the email address provided is associated to any account

6: An email will be sent to the email address provided, this will show all accounts this email is connected with, and will include the following information: