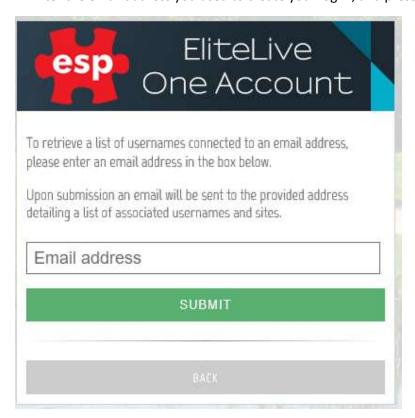

#### 3: Click on I cannot find these details at the bottom

4: Enter the email address you used to create your log in, and press submit

5: This will generate this message if the email address provided is associated to any account

6: An email will be sent to the email address provided, this will show all accounts this email is connected with, and will include the following information:

# Lost username associations

Please find below the sites and usernames found:

Username Fullname Site

You can use this information to log and / or reset your password

Ask the member to check spam/junk filters in the event they have not received the email, in case it is caught in the providers filter.