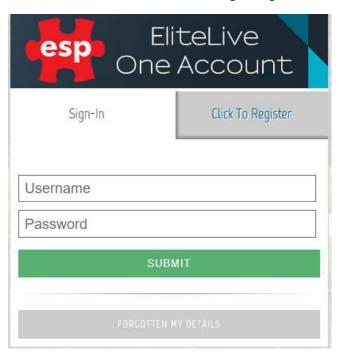

You can instruct the member to follow these steps:

1: Go to the EliteLive One Account Log In Page, and click on Forgotten my details