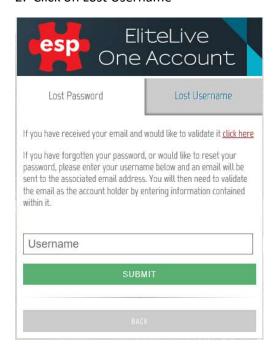

#### Elite Live Lost Username -

## **Updated July 2018**

If you receive a request from a member who has lost their username, these are the steps to follow for them to be provided a reminder of their username. **Please note:** this will only show the site name against the user if the user has already verified and linked their details as a member against their elite live record via the member verification process.

You can instruct the member to follow these steps:

1: Go to the EliteLive One Account Log In Page, and click on Forgotten my details



### 2: Click on Lost Username





#### 3: Click on I cannot find these details at the bottom



4: Enter the email address you used to create your log in, and press submit





5: This will generate this message if the email address provided is associated to any account



6: An email will be sent to the email address provided, this will show all accounts this email is connected with, and will include the following information:

# Lost username associations

Please find below the sites and usernames found:

Username Fullname Site

You can use this information to log and / or reset your password

Ask the member to check spam/junk filters in the event they have not received the email, in case it is caught in the providers filter.